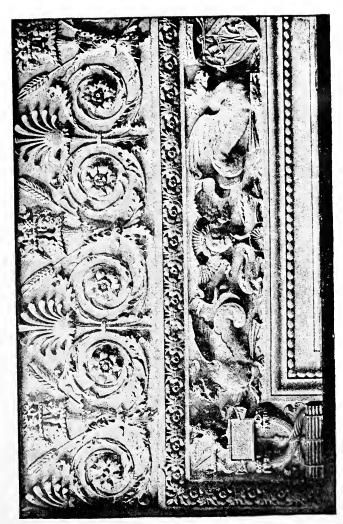

FROM PULPIT IN THE CHURCH OF SANTA CROCE, FLOWENCE.

PLATE 15.

BASE OF MARSUPHINI MONUMENT, CHURCH OF JANIA CROCF, FLORENCE

PLATE 16.

CASKET OF MARSUPPINI MONUMENT, CHURCH OF SANTA CROCE, FLORENCE.

# DETAILS OF DECORATIVE SCULPTURE.

ITALIAN RENAISSANCE.
PLATE 17.

SECHRAIOGE ARCHITECTURAL BESTEW.

FROM THE MONUMENT OF GIOVANNI E PIERO DI COSINO DE MEDICI, FLORENCE.

PLATE 18.

TECHNOLOGY ARCHITECTURAL REVIEW.